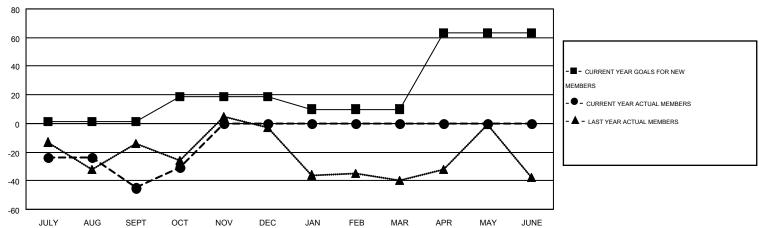

## GOALS AND ACTUAL MEMBERS CUMULATIVE

| DROPPED CLUBS: 2  DROPPED MEMBERS |            | 58 CLUBS OF 139 ADDED 1 OR MORE<br>NEW MEMBERS | GENDER DISTRIBU<br>MALE<br>FEMALE | 2,513 (75.06%)<br>835 (24.94%) |            |
|-----------------------------------|------------|------------------------------------------------|-----------------------------------|--------------------------------|------------|
| DECEASED CLUB CANCELLED           | 11<br>0    | CLICK HERE FOR HEALTH ASSESSMENT DATA          | FAMILY UNIT MEMBERS               |                                | 554<br>272 |
| OTHER TOTAL                       | 163<br>174 |                                                | NON-HEAD OF HOUSEHOLD             | D                              | 282        |

3

| Members               |                    |                                        |                    |                  |  |  |  |  |  |  |
|-----------------------|--------------------|----------------------------------------|--------------------|------------------|--|--|--|--|--|--|
| RESULTS FOR 2014-2015 |                    |                                        |                    |                  |  |  |  |  |  |  |
| QUARTER               | NEW MEMBER<br>GOAL | CHARTER AND<br>NEW<br>MEMBERS<br>ADDED | DROPPED<br>MEMBERS | NET<br>GAIN/LOSS |  |  |  |  |  |  |
| JULY/AUG/SEPT         | 1                  | 103                                    | 148                | -45              |  |  |  |  |  |  |
| OCT/NOV/DEC           | 18                 | 40                                     | 26                 | 14               |  |  |  |  |  |  |
| JAN/FEB/MAR           | -9                 | 0                                      | 0                  | 0                |  |  |  |  |  |  |
| APR/MAY/JUNE          | 53                 | 0                                      | 0                  | 0                |  |  |  |  |  |  |