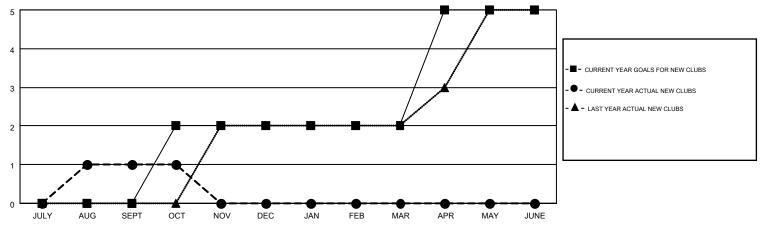

## GOALS AND ACTUAL NEW CLUBS CUMULATIVE

## MONTHLY MEMBERSHIP PROGRESS REPORT

Multiple District 34

Results as of: 10/31/2014

**LOCATION: ALABAMA** 

GMT CA 1

| GMT: CARL HARRELL            |   |   |   |        |  |  |  |  |  |
|------------------------------|---|---|---|--------|--|--|--|--|--|
| Clubs  RESULTS FOR 2014-2015 |   |   |   |        |  |  |  |  |  |
|                              |   |   |   |        |  |  |  |  |  |
| JULY/AUG/SEPT                | 0 | 1 | 2 | -1     |  |  |  |  |  |
| OCT/NOV/DEC                  | 0 | 0 | 0 | 0<br>0 |  |  |  |  |  |